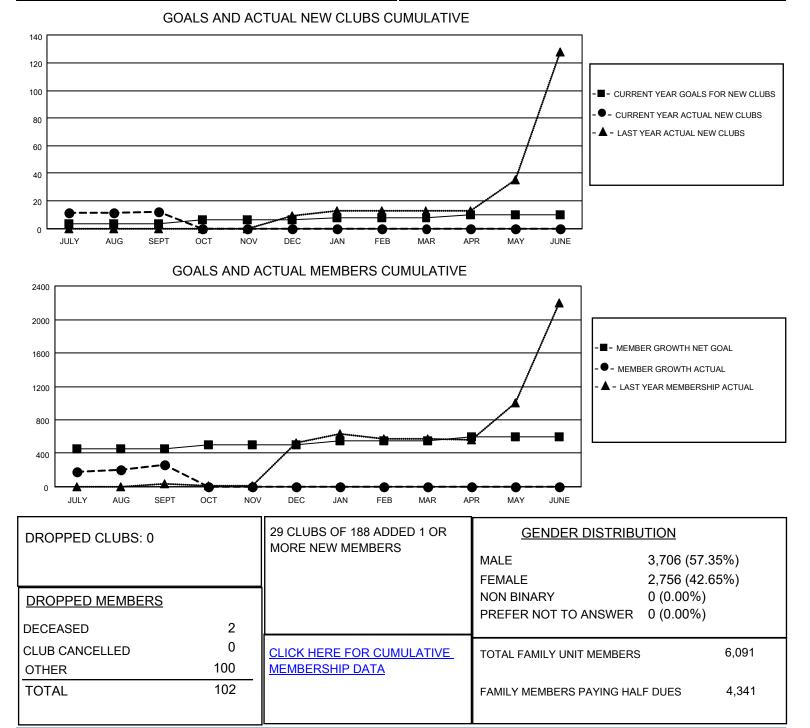

## LOCATION INDIA

District 3232B2

Results as of: 9/30/2021

| Clubs                 |               |           |               | Members               |                        |                         |                                                    |
|-----------------------|---------------|-----------|---------------|-----------------------|------------------------|-------------------------|----------------------------------------------------|
| RESULTS FOR 2021-2022 |               |           |               | RESULTS FOR 2021-2022 |                        |                         |                                                    |
| QUARTER               | NEW CLUB GOAL | NEW CLUBS | DROPPED CLUBS | QUARTER MEM           | BER GROWTH NET<br>GOAL | MEMBER GROWTH<br>ACTUAL | DROPPED<br>MEMBERS ACTUAL<br>(including transfers) |
| JULY/AUG/SEPT         | 3             | 12        | 0             | JULY/AUG/SEPT         | 450                    | 384                     | 102                                                |
| OCT/NOV/DEC           | 3             | 0         | 0             | OCT/NOV/DEC           | 50                     | 0                       | 0                                                  |
| JAN/FEB/MAR           | 2             | 0         | 0             | JAN/FEB/MAR           | 50                     | 0                       | 0                                                  |
| APR/MAY/JUNE          | 2             | 0         | 0             | APR/MAY/JUNE          | 50                     | 0                       | 0                                                  |